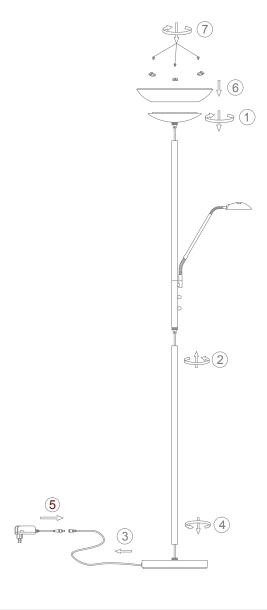

## Installation Manual

Date: 12/2020 **EDEN** 

| Variants |       |       | - I.       |                  |  |
|----------|-------|-------|------------|------------------|--|
| Abrs     | Blk   | Schr  | — Item No. | Colour Temp      |  |
| 22500    | 22501 | 22502 | EDEN-FL    | 3000K Warm White |  |

Thank you for purchasing your new EDEN Floor Lamp, Please take the time to read and understand the instruction sheet below. Failure to do so may void warranty.